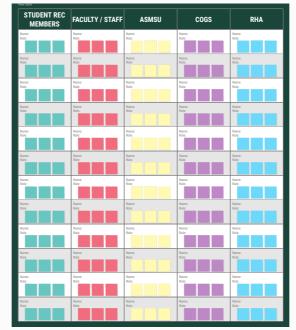

| STUDENT REC<br>MEMBERS | FACULTY / STAFF | ASMSU | cogs  | RHA   |
|------------------------|-----------------|-------|-------|-------|
| Name:                  | Name:           | Name: | Name: | Name: |
| Role:                  | Role:           | Role: | Role: | Role: |
| Name:                  | Name:           | Name: | Name: | Name: |
| Role:                  | Role:           | Role: | Role: | Role: |
| Name:                  | Name:           | Name: | Name: | Name: |
| Role:                  | Role:           | Role: | Role: | Role: |
| Name:                  | Name:           | Name: | Name: | Name: |
| Role:                  | Role:           | Role: | Role: | Role: |
| Name:                  | Name:           | Name: | Name: | Name: |
| Role:                  | Role:           | Role: | Role: | Role: |
| Name:                  | Name:           | Name: | Name: | Name: |
| Role:                  | Role:           | Role: | Role: | Role: |
| Name:                  | Name:           | Name: | Name: | Name: |
| Role:                  | Role:           | Role: | Role: | Role: |
| Name:                  | Name:           | Name: | Name: | Name: |
| Role:                  | Role:           | Role: | Role: | Role: |
| Name:                  | Name:           | Name: | Name: | Name: |
| Role:                  | Role:           | Role: | Role: | Role: |
| Name:                  | Name:           | Name: | Name: | Name: |
| Role:                  | Role:           | Role: | Role: | Role: |
| Name:                  | Name:           | Name: | Name: | Name: |
| Role:                  | Role:           | Role: | Role: | Role: |
| Name:                  | Name:           | Name: | Name: | Name: |
| Role:                  | Role:           | Role: | Role: | Role: |